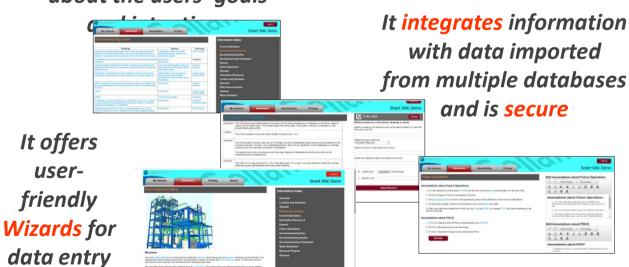

#### Tacit Connexions

AI that performs like an expert

It's a Wiki... that has the intelligence to reason about the users' goals