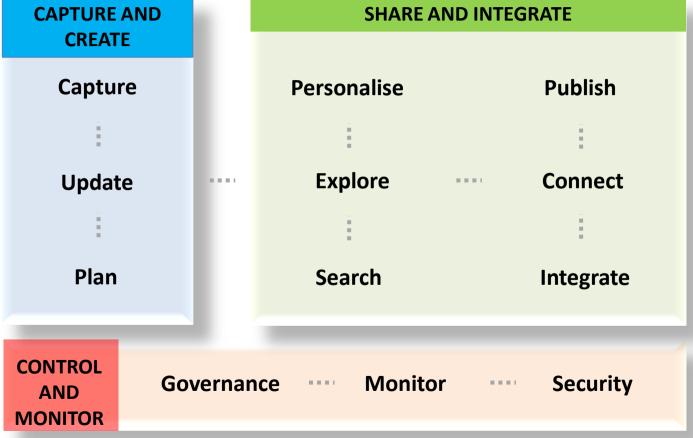

## CAPTURE AND CREATE

#### **Capture**

Uses smart Q&A wizards to guide a person when adding new data and know-how

#### **Update**

Allows moderated commenting, editing and new additions

#### Plan

Creates AI-powered adaptive workflows based on perceived goals and available knowledge

#### **SHARE AND INTEGRATE**

#### **Personalise**

Accounts for the needs of different users and different types of information

#### **Explore**

Uncovers and presents information from disparate sources in ways that allow for quick and easy access

#### **Search**

Locates documents based on knowledge beyond what has been asked for

#### **Publish**

Collates information so that complete documents can be assembled and printed

#### **Connect**

Provides contextual advice, lessons learned and know-how for planned activities

#### **Integrate**

Seamlessly merges information from internal and legacy databases and live feeds

# CONTROL AND MONITOR

#### Governance

Section.

Maintains oversight and audit trail to ensure risk is managed and compliance ensured

#### Monitor

Provides overviews of general patterns, user activity and Business Intelligence

#### Security

Controls access to information on a 'need to know' basis