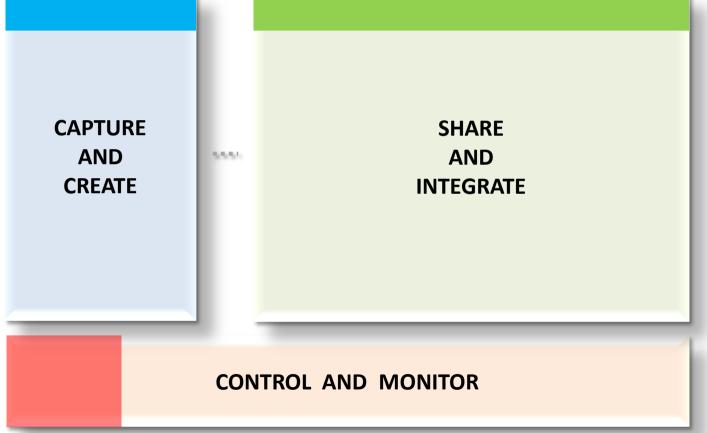

ck and easy access to information from multiple sources





Selection and presentation of information appropriate to the user's **Current** interests

# Secure 'need-to-know' access control and controlled editing - with moderation





Create/ Read/ **Comment** on new and existing materials

Intelligent search all sources including contextual, prioritised by relevance



## Adaptive process management

that's easily configured and responds to change by re-sequencing process steps in real time



Tacit Connexions
Al that performs like an expert

Intelligent Q&A
Wizards to
guide user inputs
and actions



# Auto-collation of complete documents

Any type of information in any style of presentation



#### So what does a Smart Wiki do?

#### Tacit Connexions

AI that performs like an expert



© Tacit Connexions 2019

#### So what does a Smart Wiki do?

#### Tacit Connexions

AI that performs like an expert



#### So what does a Smart Wiki do?

## Tacit Connexions Al that performs like an expert

## CAPTURE AND CREATE

#### **Capture**

Uses smart Q&A wizards to guide a person when adding new data and know-how

#### **Update**

Allows moderated commenting, editing and new additions

#### Plan

Creates AI-powered adaptive workflows based on perceived goals and available knowledge

#### **SHARE AND INTEGRATE**

#### **Personalise**

Accounts for the needs of different users and different types of information

#### **Explore**

Uncovers and presents information from disparate sources in ways that allow for quick and easy access

#### **Search**

Locates documents based on knowle